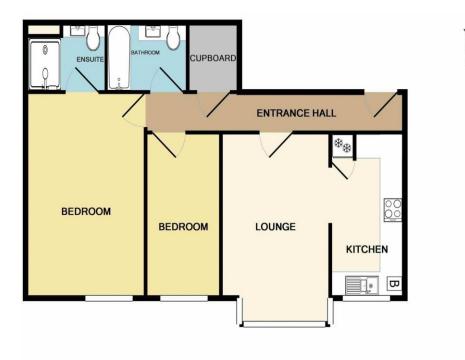

### AMBASSADOR HOUSE PAIGNTON TQ4 6JA Share of Freehold

A beautifully presented ground floor apartment located in the popular area of Roundham close to Paignton sea front and Goodrington beach. The property is well presented throughout and has many great features including underfloor heating and luxury kitchen appliances. In brief it comprises of two bedrooms, master en-suite, bathroom, kitchen and lounge/diner. It has its own parking space located in the underground garage as well as access to extra storage. Location This new build maisonnette in the area of Roundham is ideally situated with easy access to local transport links just 0.4miles from paignton train station. Positioned in a fantastic location for both local residents and holiday makers making this property ideal for first time buyers or investors. The property is a short walk from Paignton Seafront and Harbour, Paignton Town Centre and its various wonderful beaches.

#### Living/Dining Room 17' 4" x 9' 7" (5.29m x 2.93m)

Front elevation double glazed bay window. Coving. Underfloor heating.

#### Kitchen 6' 7" x 13' 4" (2m x 4.06m)

Front double glazed sash window. Fitted wall and base units. Roll top worktops. Sink with drainer. Fitted dishwasher. Fitted washing machine. Oven. Integrated Fridge Freezer. 4 ring hob. Cooker hood. Coving.

#### Bedroom One 17' 3" x 10' 6" (5.25m x 3.19m)

Front elevation double glazed sash window. Coving. Underfloor heating.

#### En-suite

Shower cubicle. Low level WC. Wash and hand basin. Tiling. Coving. Extractor fan. Mirrored Cabinet.

#### Bedroom Two 6' 8" x 12' 10" (2.04m x 3.91m)

Front elevation double glazed sash window. Coving.

#### Bathroom

Panelled bath. Shower over. Low level WC. Wash and hand basin. Extractor fan.

2 Hyde Road, Paignton, Devon, TQ4 5BN 01803 364 027 Paignton@hsowen.co.uk

Made with Metropix ©2018