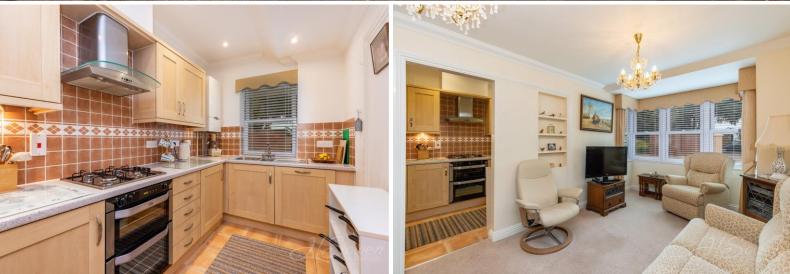

#### Living/Dining Room 17' 4" x 9' 7" (5.29m x 2.93m)

Front elevation double glazed bay window. Coving. Underfloor heating.

#### Kitchen 6' 7" x 13' 4" (2m x 4.06m)

Front double glazed sash window. Fitted wall and base units. Roll top worktops. Sink with drainer. Fitted dishwasher. Fitted washing machine. Oven. Integrated Fridge Freezer. 4 ring hob. Cooker hood. Coving.