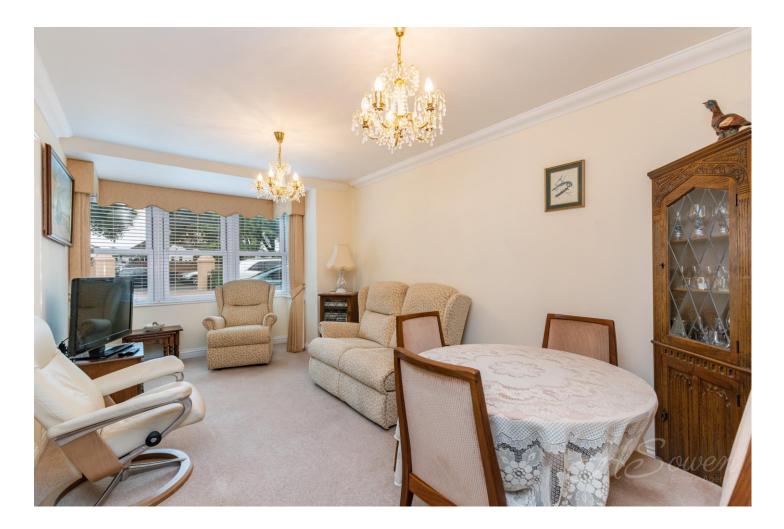

#### Living/Dining Room 17' 4" x 9' 7" (5.29m x 2.93m)

Front elevation double glazed bay window. Coving. Underfloor heating.