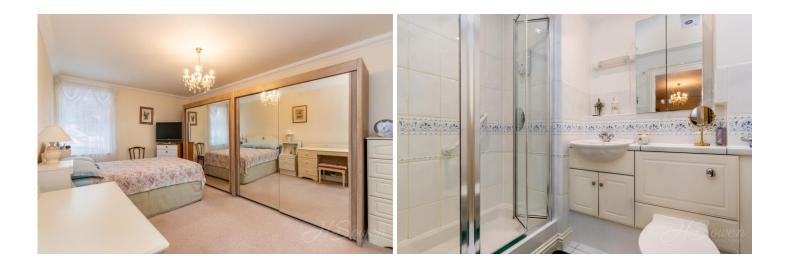

#### Bedroom One 17' 3" x 10' 6" (5.25m x 3.19m)

Front elevation double glazed sash window. Coving. Underfloor heating.

#### En-suite

Shower cubicle. Low level WC. Wash and hand basin. Tiling. Coving. Extractor fan. Mirrored Cabinet.

#### Bedroom Two 6' 8" x 12' 10" (2.04m x 3.91m)

Front elevation double glazed sash window. Coving.

#### Bathroom

Panelled bath. Shower over. Low level WC. Wash and hand basin. Extractor fan.

2 Hyde Road, Paignton, Devon, TQ4 5BN 01803 364 027 Paignton@hsowen.co.uk

Made with Metropix ©2018