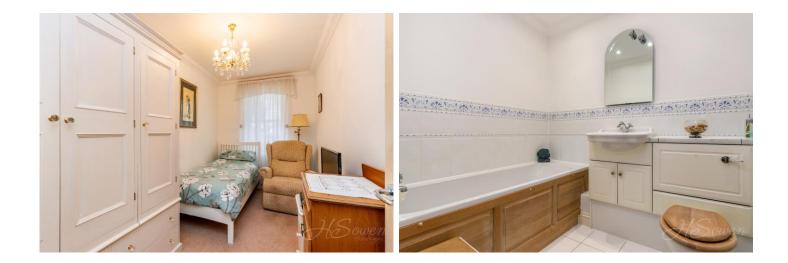

#### Bedroom One 17' 3" x 10' 6" (5.25m x 3.19m)

Front elevation double glazed sash window. Coving. Underfloor heating.

#### En-suite

Shower cubicle. Low level WC. Wash and hand basin. Tiling. Coving. Extractor fan. Mirrored Cabinet.

#### Bathroom

Panelled bath. Shower over. Low level WC. Wash and hand basin. Extractor fan.

2 Hyde Road, Paignton, Devon, TQ4 5BN 01803 364 027 Paignton@hsowen.co.uk

Made with Metropix ©2018